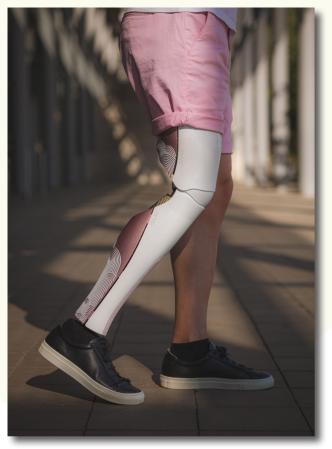

**UNYQ OneFit** Cover is an innovative Unyq solution for transfemoral amputees that completely covers the prosthesis mimicking the **natural shape** maintaining a symmetrical appearance with the healthy leg. OneFit is designed to **protect avoiding friction**, facilitating patient comfort and improving their appearance.

The possibility of **customization** through colors, patterns or designs makes it an attractive product that favors the process of adaptation and provides emotional and psychological **support** for the user.

# NATURAL LOOK

Streamlined Design: clean look avoiding bulkiness while maintaining a modern, stylish and symmetrical appearance.