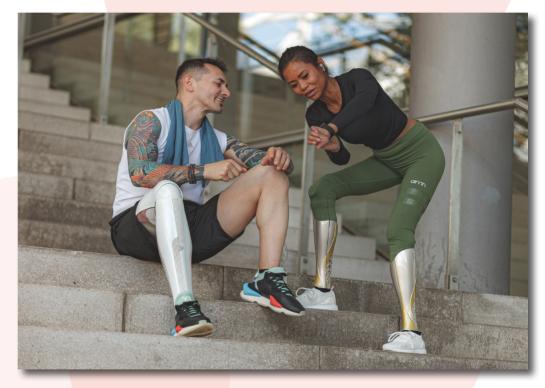

**UNYQ OneFit** Cover is an innovative Unyq solution for transfemoral amputees that completely covers the prosthesis mimicking the **natural shape** maintaining a symmetrical appearance with the healthy leg. OneFit is designed to **protect avoiding friction**, facilitating patient comfort and improving their appearance.

The possibility of **customization** through colors, patterns or designs makes it an attractive product that favors the process of adaptation and provides emotional and psychological **support** for the user.

#### TOTAL PROTECTION

Full protectionand powerful attachment, leaving no areas exposed to potential harm.

### COMPLETE COVERAGE

Uniform look with no gaps, creating a continuous surface.